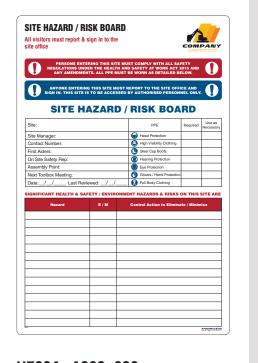

## HAZARD BOARDS

RISK MANAGEMENT BOARD - 1220x2440mm ACM

HZ020 - 600x900mm

SITE HAZARD / RISK BOARD All visitors must report & sign in to the **⊕** 🖪 🦍 Construction Manager Contact Number First Aiders WEAR AT ALL TIMES On-site Safety Rep: Assembly Point: Next Toolbox Meeting: Last Reviewed: SIGNIFICANT HEALTH & SAFETY / ENVIRONMENT HAZARDS ON SITE ARE: