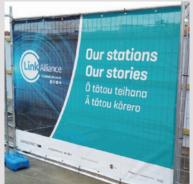

# **PRINTED** MESH

The use of printed mesh offers a cost-effective way to promote your brand and increase exposure.

Printed mesh has an average lead time of 7 days, which means you can have 50 meters of branding with any design in under 7 business days at our factory.

### **Panel Banners:**

2.4m x 1.8m

2.4m x 1.6m

 $50m \times 1.6m$ 

Mesh banners or fence mesh can be effectively used to promote a brand, a message or a project. Signs printed on a material similar to shadecloth are sure to attract passers-by and promote your business 24/7.