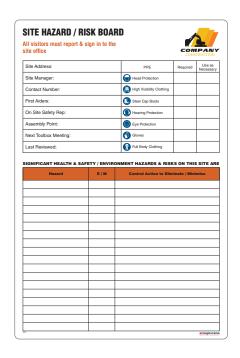

## HAZARD BOARDS

RISK MANAGEMENT BOARD - 1220x2440mm ACM

HZ020 - 600x900mm

SITE HAZARD / RISK BOARD All visitors must report & sign in to the **⊕** 🖪 🦍 Construction Manager Contact Number First Aiders WEAR AT ALL TIMES On-site Safety Rep: Assembly Point: Next Toolbox Meeting: Last Reviewed: SIGNIFICANT HEALTH & SAFETY / ENVIRONMENT HAZARDS ON SITE ARE: