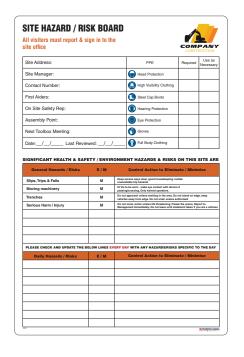

## HAZARD BOARDS

RISK MANAGEMENT BOARD - 1220x2440mm ACM

HZ020 - 600x900mm

SITE HAZARD / RISK BOARD All visitors must report & sign in to the **⊕** 🖪 🦍 Construction Manager Contact Number First Aiders WEAR AT ALL TIMES On-site Safety Rep: Assembly Point: Next Toolbox Meeting: Last Reviewed: SIGNIFICANT HEALTH & SAFETY / ENVIRONMENT HAZARDS ON SITE ARE: