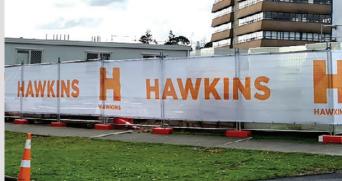

# **PRINTED** MESH

The use of printed mesh offers a cost-effective way to promote your brand and increase exposure.

Printed mesh has an average lead time of 7 days, which means you can have 50 meters of branding with any design in under 7 business days at our factory.

### **Panel Banners:**

2.4m x 1.8m

2.4m x 1.6m

 $50m \times 1.6m$ 

Mesh banners or fence mesh can be effectively used to promote a brand, a message or a project. Signs printed on a material similar to shadecloth are sure to attract passers-by and promote your business 24/7.