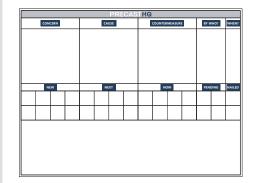

## Whiteboard with Interchangable Week Panels

- Size: 2440x1220mm
- Customisable fields
- Weekly panels can be removed for easier marking
- Perfect for keeping a rolling schedule

**SKU:** 4WEEKPLANNER

Custom 4 Week Planner Request Email to signs@powerpac.co.nz