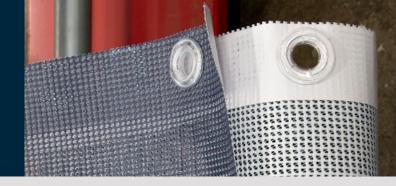

# **PRINTED** MESH

The use of printed mesh offers a cost-effective way to promote your brand and increase exposure.

Printed mesh has an average lead time of 7 days, which means you can have 50 meters of branding with any design in under 7 business days at our factory.

### Scrim:

1.8m x 50m roll

1.6m x 50m roll

1.2m x 50m roll

### **Panel Banners:**

2.4m x 1.8m

2.4m x 1.6m

 $50m \times 1.6m$ 

Mesh banners or fence mesh can be effectively used to promote a brand, a message or a project. Signs printed on a material similar to shadecloth are sure to attract passers-by and promote your business 24/7.